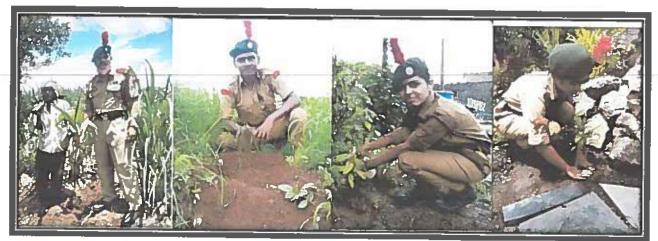

## हां का का का का का कि का

ಮಾನ್ಯರೇ,

ತಾವುಗಳು ದಿನಾಂಕ 17/01/2017 ರಿಂದ 23/01/2017ರ ವರೆಗೆ ನಮ್ಮ ಗ್ರಾಮ ಪಂಚಾಯತ ವ್ಯಾಪ್ತಿಯಲ್ಲಿ ಬರುವ ಕರೋಶಿ ಗ್ರಾಮದಲ್ಲಿ ಎನ್,ಎಸ್,ಎಸ್ ವಾರ್ಷಿಕ ವಿಶೇಷ ಶಿಬಿರದನ್ವಯ ಏಳು ದಿನಗಳವರೆಗೆ ಸ್ವಚ್ಛತೆ, ಪರಿಸರ ಸಂರಕ್ಷಣೆ, ಆರೋಗ್ಯ ರಕ್ಷಣೆ, ಕಾನೂನು ತಿಳುವಳಿಕೆಯ ಕುರಿತು ಅರಿವು ಮೂಡಿಸಿದ್ದೀರಿ. ಸಾಮಾಜಿಕ ಹಾಗು ಆರ್ಥಿಕ ಸಮೀಕ್ಷೆ ಮಾಡುವುದರ ಮೂಲಕ ಗ್ರಾಮದ ಸರ್ವತೋಮುಖ ಬೆಳವಣೆಗೆಗೆ ಶ್ರಮಿಸಿದ್ದೀರಿ. ತಮ್ಮ ಸೇವಾ ಕಾರ್ಯ ಶ್ಲಾಘನೀಯ, ನಮ್ಮ ಗ್ರಾಮಕ್ಕೆ ಸಂಪೂರ್ಣ ತೃಪ್ತಿ ಒದಗಿಸಿದೆ. ಕಾರಣ ನಮ್ಮ ಗ್ರಾಮ ಪಂಚಾಯತ ವತಿಯಿಂದ ಕೆ.ಎಲ್.ಇ ಸಂಸ್ಥೆಯ ಬಸವಪ್ರಭು ಕೋರೆ ಕಲಾ, ವಾಣಿಜ್ಯ ಮತ್ತು ವಿಜ್ಞಾನ ಮಹಾವಿದ್ಯಾಲಯ, ಚಿಕ್ಕೋಡಿಯ ಎನ್.ಎಸ್.ಎಸ್ ಘಟಕಕ್ಕೆ ಹೃದಯ ಪೂರ್ವಕ ಅಭಿನಂದನೆಗಳನ್ನು ತಿಳಿಸುತ್ತೇವೆ.

#### Translated copy

On behalf of Gram Panchayati, Karoshi I wish to congratulate the NSS Unit of KLE's B. K. College, Chikodi for the service rendered by the unit in the Karoshi village from 17.01.2017 to 23.01.2027 We appreciate the work performed and programs organized by the unit under special camp held in Karoshi village. During the camp unit has conducted cleaning activities, legal awareness program, socio-economic survey, programs on health and environment. We are fully satisfied with the work and activities performed by the NSS unit.