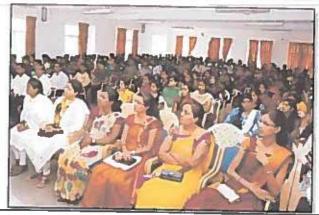

### **NSS Cell**

| Title of the Programme                                 | International Yoga Day                                                                                                                                                                                                                                                                                                       |                                      |
|--------------------------------------------------------|------------------------------------------------------------------------------------------------------------------------------------------------------------------------------------------------------------------------------------------------------------------------------------------------------------------------------|--------------------------------------|
| Date                                                   | 21.06.2016                                                                                                                                                                                                                                                                                                                   |                                      |
| Place                                                  | Sabhabhavan of the college                                                                                                                                                                                                                                                                                                   |                                      |
| Resource person                                        | Shri. Vasant Hosamani                                                                                                                                                                                                                                                                                                        |                                      |
| No. of participants                                    | Staff: 32                                                                                                                                                                                                                                                                                                                    | Students: 180                        |
|                                                        | To strengthen the global co-ordi                                                                                                                                                                                                                                                                                             | nation among people through yoga.    |
| Objectives                                             | To make people aware of physic                                                                                                                                                                                                                                                                                               | cal and mental health.               |
|                                                        | To get win over all the health issues through Yoga practice.                                                                                                                                                                                                                                                                 |                                      |
|                                                        | To educate staff and students about importance of Yoga.                                                                                                                                                                                                                                                                      |                                      |
| International Yoga Day is celebrated by conducting spe |                                                                                                                                                                                                                                                                                                                              | ed by conducting special lecture on  |
| l<br>i                                                 | Yoga and Yoga Practice. The prog                                                                                                                                                                                                                                                                                             | ram started at 10 am in the college. |
|                                                        | Shri Vasant Hosamani, an expert                                                                                                                                                                                                                                                                                              | in Yoga was the chief guest. The     |
|                                                        | programme was started with welcom                                                                                                                                                                                                                                                                                            | ne address by Shri Prasad Palanakar, |
| Summary of the                                         | lecturer in Chemistry. Chief gues                                                                                                                                                                                                                                                                                            | t of the programme explained the     |
| Proceedings                                            | importance and usefulness of performing Yoga. He made a demonstration of various asanas like Bhujasan, Dhanurasana, Siddhasana and more to the participants. All teaching and non-teaching staff, students got benefitted from this program. Program concluded by vote of thank by Shri. A. K. Patil, NSS programme officer. |                                      |
|                                                        |                                                                                                                                                                                                                                                                                                                              |                                      |
|                                                        |                                                                                                                                                                                                                                                                                                                              |                                      |
|                                                        |                                                                                                                                                                                                                                                                                                                              |                                      |
|                                                        |                                                                                                                                                                                                                                                                                                                              |                                      |

### **PHOTOS**

Shri. Prasad Palanakar welcoming the gathering

Audience at International Yoga Day celebration

Audience listening to Shri Vasant Hosamani

Pirincipal

KLES'S Basavaprabhu Kore Arts, Science and Commerce Colleg CHIKODI - 591 201