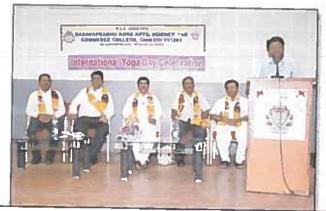

### **NSS Cell**

| Title of the Programme                                 | International Yoga Day                                                                                                                                                                                                                                                                                                       |                                      |
|--------------------------------------------------------|------------------------------------------------------------------------------------------------------------------------------------------------------------------------------------------------------------------------------------------------------------------------------------------------------------------------------|--------------------------------------|
| Date                                                   | 21.06.2016                                                                                                                                                                                                                                                                                                                   |                                      |
| Place                                                  | Sabhabhavan of the college                                                                                                                                                                                                                                                                                                   |                                      |
| Resource person                                        | Shri. Vasant Hosamani                                                                                                                                                                                                                                                                                                        |                                      |
| No. of participants                                    | Staff: 32                                                                                                                                                                                                                                                                                                                    | Students: 180                        |
|                                                        | To strengthen the global co-ordi                                                                                                                                                                                                                                                                                             | nation among people through yoga.    |
| Objectives                                             | To make people aware of physic                                                                                                                                                                                                                                                                                               | cal and mental health.               |
|                                                        | To get win over all the health issues through Yoga practice.                                                                                                                                                                                                                                                                 |                                      |
|                                                        | To educate staff and students about importance of Yoga.                                                                                                                                                                                                                                                                      |                                      |
| International Yoga Day is celebrated by conducting spe |                                                                                                                                                                                                                                                                                                                              | ed by conducting special lecture on  |
| l<br>i                                                 | Yoga and Yoga Practice. The prog                                                                                                                                                                                                                                                                                             | ram started at 10 am in the college. |
|                                                        | Shri Vasant Hosamani, an expert                                                                                                                                                                                                                                                                                              | in Yoga was the chief guest. The     |
|                                                        | programme was started with welcom                                                                                                                                                                                                                                                                                            | ne address by Shri Prasad Palanakar, |
| Summary of the                                         | lecturer in Chemistry. Chief gues                                                                                                                                                                                                                                                                                            | t of the programme explained the     |
| Proceedings                                            | importance and usefulness of performing Yoga. He made a demonstration of various asanas like Bhujasan, Dhanurasana, Siddhasana and more to the participants. All teaching and non-teaching staff, students got benefitted from this program. Program concluded by vote of thank by Shri. A. K. Patil, NSS programme officer. |                                      |
|                                                        |                                                                                                                                                                                                                                                                                                                              |                                      |
|                                                        |                                                                                                                                                                                                                                                                                                                              |                                      |
|                                                        |                                                                                                                                                                                                                                                                                                                              |                                      |
|                                                        |                                                                                                                                                                                                                                                                                                                              |                                      |

### **PHOTOS**

Shri. Prasad Palanakar welcoming the gathering

Audience at International Yoga Day celebration

Audience listening to Shri Vasant Hosamani

Pirincipal

KLES'S Basavaprabhu Kore Arts, Science and Commerce Colleg CHIKODI - 591 201