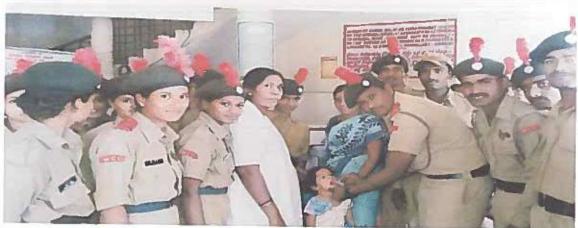

## Sub: Letter of Appreciation

Dear Sir,

On behalf of Blood Bank KLE'S Dr. Prabhakar Kore Hospital & M.R.C. Belagavi, we wish to congratulate all those who have donated blood. We express our sincere thanks and deep sense of gratitude to all the members for having come forward to donate the blood on 01/08/2016. On the occasion 69th birthday anniversary of Chancellor K.L.E.University, Chairman K.L.E Society's and Honorable member of Rajya Sabha Shri.Dr.Prabhakar Kore.

We have collected 22 units of blood. We appreciate the whole hearted efforts in organizing the blood donation camp by College.

Please convey our thanks to N.S.S Unit and all who have taken active part in making the Blood Donation Camp successful.