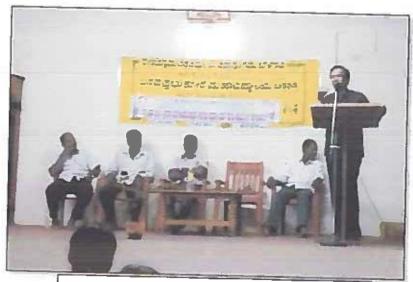

### **NSS Cell**

| Title of the Programme                                 | International Yoga Day                                                                                                                                                                                                                                                                                                       |                                      |
|--------------------------------------------------------|------------------------------------------------------------------------------------------------------------------------------------------------------------------------------------------------------------------------------------------------------------------------------------------------------------------------------|--------------------------------------|
| Date                                                   | 21.06.2016                                                                                                                                                                                                                                                                                                                   |                                      |
| Place                                                  | Sabhabhavan of the college                                                                                                                                                                                                                                                                                                   |                                      |
| Resource person                                        | Shri. Vasant Hosamani                                                                                                                                                                                                                                                                                                        |                                      |
| No. of participants                                    | Staff: 32                                                                                                                                                                                                                                                                                                                    | Students: 180                        |
|                                                        | To strengthen the global co-ordi                                                                                                                                                                                                                                                                                             | nation among people through yoga.    |
| Objectives                                             | To make people aware of physic                                                                                                                                                                                                                                                                                               | cal and mental health.               |
|                                                        | To get win over all the health issues through Yoga practice.                                                                                                                                                                                                                                                                 |                                      |
|                                                        | To educate staff and students about importance of Yoga.                                                                                                                                                                                                                                                                      |                                      |
| International Yoga Day is celebrated by conducting spe |                                                                                                                                                                                                                                                                                                                              | ed by conducting special lecture on  |
| l<br>i                                                 | Yoga and Yoga Practice. The prog                                                                                                                                                                                                                                                                                             | ram started at 10 am in the college. |
|                                                        | Shri Vasant Hosamani, an expert                                                                                                                                                                                                                                                                                              | in Yoga was the chief guest. The     |
|                                                        | programme was started with welcom                                                                                                                                                                                                                                                                                            | ne address by Shri Prasad Palanakar, |
| Summary of the                                         | lecturer in Chemistry. Chief gues                                                                                                                                                                                                                                                                                            | t of the programme explained the     |
| Proceedings                                            | importance and usefulness of performing Yoga. He made a demonstration of various asanas like Bhujasan, Dhanurasana, Siddhasana and more to the participants. All teaching and non-teaching staff, students got benefitted from this program. Program concluded by vote of thank by Shri. A. K. Patil, NSS programme officer. |                                      |
|                                                        |                                                                                                                                                                                                                                                                                                                              |                                      |
|                                                        |                                                                                                                                                                                                                                                                                                                              |                                      |
|                                                        |                                                                                                                                                                                                                                                                                                                              |                                      |
|                                                        |                                                                                                                                                                                                                                                                                                                              |                                      |

### **PHOTOS**

Shri. Prasad Palanakar welcoming the gathering

Audience at International Yoga Day celebration

Audience listening to Shri Vasant Hosamani

Pirincipal

KLES'S Basavaprabhu Kore Arts, Science and Commerce Colleg CHIKODI - 591 201