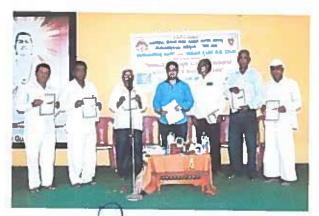

### **NSS Cell**

| Title of the Programme                                 | International Yoga Day                                                                                                                                                                                                                                                                                                       |                                      |
|--------------------------------------------------------|------------------------------------------------------------------------------------------------------------------------------------------------------------------------------------------------------------------------------------------------------------------------------------------------------------------------------|--------------------------------------|
| Date                                                   | 21.06.2016                                                                                                                                                                                                                                                                                                                   |                                      |
| Place                                                  | Sabhabhavan of the college                                                                                                                                                                                                                                                                                                   |                                      |
| Resource person                                        | Shri. Vasant Hosamani                                                                                                                                                                                                                                                                                                        |                                      |
| No. of participants                                    | Staff: 32                                                                                                                                                                                                                                                                                                                    | Students: 180                        |
|                                                        | To strengthen the global co-ordi                                                                                                                                                                                                                                                                                             | nation among people through yoga.    |
| Objectives                                             | To make people aware of physic                                                                                                                                                                                                                                                                                               | cal and mental health.               |
|                                                        | To get win over all the health issues through Yoga practice.                                                                                                                                                                                                                                                                 |                                      |
|                                                        | To educate staff and students about importance of Yoga.                                                                                                                                                                                                                                                                      |                                      |
| International Yoga Day is celebrated by conducting spe |                                                                                                                                                                                                                                                                                                                              | ed by conducting special lecture on  |
| l<br>i                                                 | Yoga and Yoga Practice. The prog                                                                                                                                                                                                                                                                                             | ram started at 10 am in the college. |
|                                                        | Shri Vasant Hosamani, an expert                                                                                                                                                                                                                                                                                              | in Yoga was the chief guest. The     |
|                                                        | programme was started with welcom                                                                                                                                                                                                                                                                                            | ne address by Shri Prasad Palanakar, |
| Summary of the                                         | lecturer in Chemistry. Chief gues                                                                                                                                                                                                                                                                                            | t of the programme explained the     |
| Proceedings                                            | importance and usefulness of performing Yoga. He made a demonstration of various asanas like Bhujasan, Dhanurasana, Siddhasana and more to the participants. All teaching and non-teaching staff, students got benefitted from this program. Program concluded by vote of thank by Shri. A. K. Patil, NSS programme officer. |                                      |
|                                                        |                                                                                                                                                                                                                                                                                                                              |                                      |
|                                                        |                                                                                                                                                                                                                                                                                                                              |                                      |
|                                                        |                                                                                                                                                                                                                                                                                                                              |                                      |
|                                                        |                                                                                                                                                                                                                                                                                                                              |                                      |

### **PHOTOS**

Shri. Prasad Palanakar welcoming the gathering

Audience at International Yoga Day celebration

Audience listening to Shri Vasant Hosamani

Pirincipal

KLES'S Basavaprabhu Kore Arts, Science and Commerce Colleg CHIKODI - 591 201