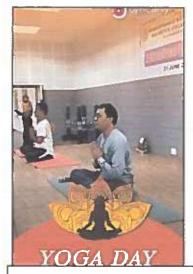

### **NSS Cell**

| Title of the Programme                                 | International Yoga Day                                                                                                                                                                                                                                                                                                       |                                      |
|--------------------------------------------------------|------------------------------------------------------------------------------------------------------------------------------------------------------------------------------------------------------------------------------------------------------------------------------------------------------------------------------|--------------------------------------|
| Date                                                   | 21.06.2016                                                                                                                                                                                                                                                                                                                   |                                      |
| Place                                                  | Sabhabhavan of the college                                                                                                                                                                                                                                                                                                   |                                      |
| Resource person                                        | Shri. Vasant Hosamani                                                                                                                                                                                                                                                                                                        |                                      |
| No. of participants                                    | Staff: 32                                                                                                                                                                                                                                                                                                                    | Students: 180                        |
|                                                        | To strengthen the global co-ordi                                                                                                                                                                                                                                                                                             | nation among people through yoga.    |
| Objectives                                             | To make people aware of physic                                                                                                                                                                                                                                                                                               | cal and mental health.               |
|                                                        | To get win over all the health issues through Yoga practice.                                                                                                                                                                                                                                                                 |                                      |
|                                                        | To educate staff and students about importance of Yoga.                                                                                                                                                                                                                                                                      |                                      |
| International Yoga Day is celebrated by conducting spe |                                                                                                                                                                                                                                                                                                                              | ed by conducting special lecture on  |
| l<br>i                                                 | Yoga and Yoga Practice. The prog                                                                                                                                                                                                                                                                                             | ram started at 10 am in the college. |
|                                                        | Shri Vasant Hosamani, an expert                                                                                                                                                                                                                                                                                              | in Yoga was the chief guest. The     |
|                                                        | programme was started with welcom                                                                                                                                                                                                                                                                                            | ne address by Shri Prasad Palanakar, |
| Summary of the                                         | lecturer in Chemistry. Chief gues                                                                                                                                                                                                                                                                                            | t of the programme explained the     |
| Proceedings                                            | importance and usefulness of performing Yoga. He made a demonstration of various asanas like Bhujasan, Dhanurasana, Siddhasana and more to the participants. All teaching and non-teaching staff, students got benefitted from this program. Program concluded by vote of thank by Shri. A. K. Patil, NSS programme officer. |                                      |
|                                                        |                                                                                                                                                                                                                                                                                                                              |                                      |
|                                                        |                                                                                                                                                                                                                                                                                                                              |                                      |
|                                                        |                                                                                                                                                                                                                                                                                                                              |                                      |
|                                                        |                                                                                                                                                                                                                                                                                                                              |                                      |

### **PHOTOS**

Shri. Prasad Palanakar welcoming the gathering

Audience at International Yoga Day celebration

Audience listening to Shri Vasant Hosamani

Pirincipal

KLES'S Basavaprabhu Kore Arts, Science and Commerce Colleg CHIKODI - 591 201