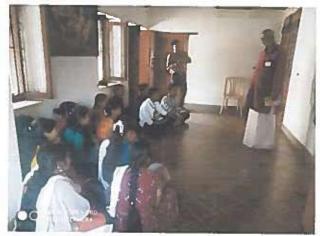

### **NSS Cell**

| Title of the Programme                                 | International Yoga Day                                                                                                                                                                                                                                                                                                       |                                      |
|--------------------------------------------------------|------------------------------------------------------------------------------------------------------------------------------------------------------------------------------------------------------------------------------------------------------------------------------------------------------------------------------|--------------------------------------|
| Date                                                   | 21.06.2016                                                                                                                                                                                                                                                                                                                   |                                      |
| Place                                                  | Sabhabhavan of the college                                                                                                                                                                                                                                                                                                   |                                      |
| Resource person                                        | Shri. Vasant Hosamani                                                                                                                                                                                                                                                                                                        |                                      |
| No. of participants                                    | Staff: 32                                                                                                                                                                                                                                                                                                                    | Students: 180                        |
|                                                        | To strengthen the global co-ordi                                                                                                                                                                                                                                                                                             | nation among people through yoga.    |
| Objectives                                             | To make people aware of physic                                                                                                                                                                                                                                                                                               | cal and mental health.               |
|                                                        | To get win over all the health issues through Yoga practice.                                                                                                                                                                                                                                                                 |                                      |
|                                                        | To educate staff and students about importance of Yoga.                                                                                                                                                                                                                                                                      |                                      |
| International Yoga Day is celebrated by conducting spe |                                                                                                                                                                                                                                                                                                                              | ed by conducting special lecture on  |
| l<br>i                                                 | Yoga and Yoga Practice. The prog                                                                                                                                                                                                                                                                                             | ram started at 10 am in the college. |
|                                                        | Shri Vasant Hosamani, an expert                                                                                                                                                                                                                                                                                              | in Yoga was the chief guest. The     |
|                                                        | programme was started with welcom                                                                                                                                                                                                                                                                                            | ne address by Shri Prasad Palanakar, |
| Summary of the                                         | lecturer in Chemistry. Chief gues                                                                                                                                                                                                                                                                                            | t of the programme explained the     |
| Proceedings                                            | importance and usefulness of performing Yoga. He made a demonstration of various asanas like Bhujasan, Dhanurasana, Siddhasana and more to the participants. All teaching and non-teaching staff, students got benefitted from this program. Program concluded by vote of thank by Shri. A. K. Patil, NSS programme officer. |                                      |
|                                                        |                                                                                                                                                                                                                                                                                                                              |                                      |
|                                                        |                                                                                                                                                                                                                                                                                                                              |                                      |
|                                                        |                                                                                                                                                                                                                                                                                                                              |                                      |
|                                                        |                                                                                                                                                                                                                                                                                                                              |                                      |

### **PHOTOS**

Shri. Prasad Palanakar welcoming the gathering

Audience at International Yoga Day celebration

Audience listening to Shri Vasant Hosamani

Pirincipal

KLES'S Basavaprabhu Kore Arts, Science and Commerce Colleg CHIKODI - 591 201