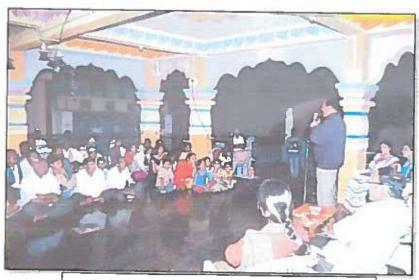

### **NSS Cell**

| Title of the Programme                                 | International Yoga Day                                                                                                                                                                                                                                                                                                       |                                      |
|--------------------------------------------------------|------------------------------------------------------------------------------------------------------------------------------------------------------------------------------------------------------------------------------------------------------------------------------------------------------------------------------|--------------------------------------|
| Date                                                   | 21.06.2016                                                                                                                                                                                                                                                                                                                   |                                      |
| Place                                                  | Sabhabhavan of the college                                                                                                                                                                                                                                                                                                   |                                      |
| Resource person                                        | Shri. Vasant Hosamani                                                                                                                                                                                                                                                                                                        |                                      |
| No. of participants                                    | Staff: 32                                                                                                                                                                                                                                                                                                                    | Students: 180                        |
|                                                        | To strengthen the global co-ordi                                                                                                                                                                                                                                                                                             | nation among people through yoga.    |
| Objectives                                             | To make people aware of physic                                                                                                                                                                                                                                                                                               | cal and mental health.               |
|                                                        | To get win over all the health issues through Yoga practice.                                                                                                                                                                                                                                                                 |                                      |
|                                                        | To educate staff and students about importance of Yoga.                                                                                                                                                                                                                                                                      |                                      |
| International Yoga Day is celebrated by conducting spe |                                                                                                                                                                                                                                                                                                                              | ed by conducting special lecture on  |
| l<br>i                                                 | Yoga and Yoga Practice. The prog                                                                                                                                                                                                                                                                                             | ram started at 10 am in the college. |
|                                                        | Shri Vasant Hosamani, an expert                                                                                                                                                                                                                                                                                              | in Yoga was the chief guest. The     |
|                                                        | programme was started with welcom                                                                                                                                                                                                                                                                                            | ne address by Shri Prasad Palanakar, |
| Summary of the                                         | lecturer in Chemistry. Chief gues                                                                                                                                                                                                                                                                                            | t of the programme explained the     |
| Proceedings                                            | importance and usefulness of performing Yoga. He made a demonstration of various asanas like Bhujasan, Dhanurasana, Siddhasana and more to the participants. All teaching and non-teaching staff, students got benefitted from this program. Program concluded by vote of thank by Shri. A. K. Patil, NSS programme officer. |                                      |
|                                                        |                                                                                                                                                                                                                                                                                                                              |                                      |
|                                                        |                                                                                                                                                                                                                                                                                                                              |                                      |
|                                                        |                                                                                                                                                                                                                                                                                                                              |                                      |
|                                                        |                                                                                                                                                                                                                                                                                                                              |                                      |

### **PHOTOS**

Shri. Prasad Palanakar welcoming the gathering

Audience at International Yoga Day celebration

Audience listening to Shri Vasant Hosamani

Pirincipal

KLES'S Basavaprabhu Kore Arts, Science and Commerce Colleg CHIKODI - 591 201