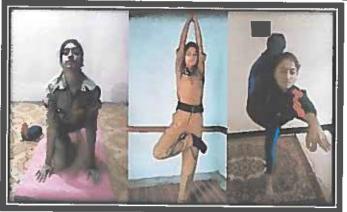

### **NSS Cell**

| Title of the Programme                                 | International Yoga Day                                                                                                                                                                                                                                                                                                       |                                      |
|--------------------------------------------------------|------------------------------------------------------------------------------------------------------------------------------------------------------------------------------------------------------------------------------------------------------------------------------------------------------------------------------|--------------------------------------|
| Date                                                   | 21.06.2016                                                                                                                                                                                                                                                                                                                   |                                      |
| Place                                                  | Sabhabhavan of the college                                                                                                                                                                                                                                                                                                   |                                      |
| Resource person                                        | Shri. Vasant Hosamani                                                                                                                                                                                                                                                                                                        |                                      |
| No. of participants                                    | Staff: 32                                                                                                                                                                                                                                                                                                                    | Students: 180                        |
|                                                        | To strengthen the global co-ordi                                                                                                                                                                                                                                                                                             | nation among people through yoga.    |
| Objectives                                             | To make people aware of physic                                                                                                                                                                                                                                                                                               | cal and mental health.               |
|                                                        | To get win over all the health issues through Yoga practice.                                                                                                                                                                                                                                                                 |                                      |
|                                                        | To educate staff and students about importance of Yoga.                                                                                                                                                                                                                                                                      |                                      |
| International Yoga Day is celebrated by conducting spe |                                                                                                                                                                                                                                                                                                                              | ed by conducting special lecture on  |
| l<br>i                                                 | Yoga and Yoga Practice. The prog                                                                                                                                                                                                                                                                                             | ram started at 10 am in the college. |
|                                                        | Shri Vasant Hosamani, an expert                                                                                                                                                                                                                                                                                              | in Yoga was the chief guest. The     |
|                                                        | programme was started with welcom                                                                                                                                                                                                                                                                                            | ne address by Shri Prasad Palanakar, |
| Summary of the                                         | lecturer in Chemistry. Chief gues                                                                                                                                                                                                                                                                                            | t of the programme explained the     |
| Proceedings                                            | importance and usefulness of performing Yoga. He made a demonstration of various asanas like Bhujasan, Dhanurasana, Siddhasana and more to the participants. All teaching and non-teaching staff, students got benefitted from this program. Program concluded by vote of thank by Shri. A. K. Patil, NSS programme officer. |                                      |
|                                                        |                                                                                                                                                                                                                                                                                                                              |                                      |
|                                                        |                                                                                                                                                                                                                                                                                                                              |                                      |
|                                                        |                                                                                                                                                                                                                                                                                                                              |                                      |
|                                                        |                                                                                                                                                                                                                                                                                                                              |                                      |

### **PHOTOS**

Shri. Prasad Palanakar welcoming the gathering

Audience at International Yoga Day celebration

Audience listening to Shri Vasant Hosamani

Pirincipal

KLES'S Basavaprabhu Kore Arts, Science and Commerce Colleg CHIKODI - 591 201