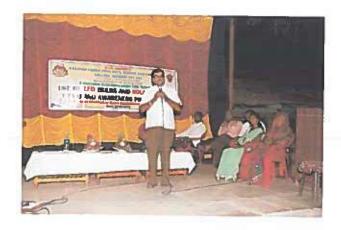

### **NSS Cell**

| Title of the Programme                                 | International Yoga Day                                                                                                                                                                                                                                                                                                       |                                      |
|--------------------------------------------------------|------------------------------------------------------------------------------------------------------------------------------------------------------------------------------------------------------------------------------------------------------------------------------------------------------------------------------|--------------------------------------|
| Date                                                   | 21.06.2016                                                                                                                                                                                                                                                                                                                   |                                      |
| Place                                                  | Sabhabhavan of the college                                                                                                                                                                                                                                                                                                   |                                      |
| Resource person                                        | Shri. Vasant Hosamani                                                                                                                                                                                                                                                                                                        |                                      |
| No. of participants                                    | Staff: 32                                                                                                                                                                                                                                                                                                                    | Students: 180                        |
|                                                        | To strengthen the global co-ordi                                                                                                                                                                                                                                                                                             | nation among people through yoga.    |
| Objectives                                             | To make people aware of physic                                                                                                                                                                                                                                                                                               | cal and mental health.               |
|                                                        | To get win over all the health issues through Yoga practice.                                                                                                                                                                                                                                                                 |                                      |
|                                                        | To educate staff and students about importance of Yoga.                                                                                                                                                                                                                                                                      |                                      |
| International Yoga Day is celebrated by conducting spe |                                                                                                                                                                                                                                                                                                                              | ed by conducting special lecture on  |
| l<br>i                                                 | Yoga and Yoga Practice. The prog                                                                                                                                                                                                                                                                                             | ram started at 10 am in the college. |
|                                                        | Shri Vasant Hosamani, an expert                                                                                                                                                                                                                                                                                              | in Yoga was the chief guest. The     |
|                                                        | programme was started with welcom                                                                                                                                                                                                                                                                                            | ne address by Shri Prasad Palanakar, |
| Summary of the                                         | lecturer in Chemistry. Chief gues                                                                                                                                                                                                                                                                                            | t of the programme explained the     |
| Proceedings                                            | importance and usefulness of performing Yoga. He made a demonstration of various asanas like Bhujasan, Dhanurasana, Siddhasana and more to the participants. All teaching and non-teaching staff, students got benefitted from this program. Program concluded by vote of thank by Shri. A. K. Patil, NSS programme officer. |                                      |
|                                                        |                                                                                                                                                                                                                                                                                                                              |                                      |
|                                                        |                                                                                                                                                                                                                                                                                                                              |                                      |
|                                                        |                                                                                                                                                                                                                                                                                                                              |                                      |
|                                                        |                                                                                                                                                                                                                                                                                                                              |                                      |

### **PHOTOS**

Shri. Prasad Palanakar welcoming the gathering

Audience at International Yoga Day celebration

Audience listening to Shri Vasant Hosamani

Pirincipal

KLES'S Basavaprabhu Kore Arts, Science and Commerce Colleg CHIKODI - 591 201