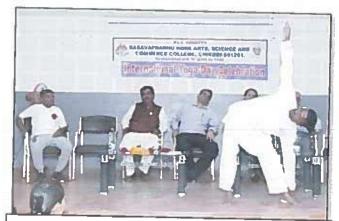

### **NSS Cell**

| Title of the Programme                                 | International Yoga Day                                                                                                                                                                                                                                                                                                       |                                      |
|--------------------------------------------------------|------------------------------------------------------------------------------------------------------------------------------------------------------------------------------------------------------------------------------------------------------------------------------------------------------------------------------|--------------------------------------|
| Date                                                   | 21.06.2016                                                                                                                                                                                                                                                                                                                   |                                      |
| Place                                                  | Sabhabhavan of the college                                                                                                                                                                                                                                                                                                   |                                      |
| Resource person                                        | Shri. Vasant Hosamani                                                                                                                                                                                                                                                                                                        |                                      |
| No. of participants                                    | Staff: 32                                                                                                                                                                                                                                                                                                                    | Students: 180                        |
|                                                        | To strengthen the global co-ordi                                                                                                                                                                                                                                                                                             | nation among people through yoga.    |
| Objectives                                             | To make people aware of physic                                                                                                                                                                                                                                                                                               | cal and mental health.               |
|                                                        | To get win over all the health issues through Yoga practice.                                                                                                                                                                                                                                                                 |                                      |
|                                                        | To educate staff and students about importance of Yoga.                                                                                                                                                                                                                                                                      |                                      |
| International Yoga Day is celebrated by conducting spe |                                                                                                                                                                                                                                                                                                                              | ed by conducting special lecture on  |
| l<br>i                                                 | Yoga and Yoga Practice. The prog                                                                                                                                                                                                                                                                                             | ram started at 10 am in the college. |
|                                                        | Shri Vasant Hosamani, an expert                                                                                                                                                                                                                                                                                              | in Yoga was the chief guest. The     |
|                                                        | programme was started with welcom                                                                                                                                                                                                                                                                                            | ne address by Shri Prasad Palanakar, |
| Summary of the                                         | lecturer in Chemistry. Chief gues                                                                                                                                                                                                                                                                                            | t of the programme explained the     |
| Proceedings                                            | importance and usefulness of performing Yoga. He made a demonstration of various asanas like Bhujasan, Dhanurasana, Siddhasana and more to the participants. All teaching and non-teaching staff, students got benefitted from this program. Program concluded by vote of thank by Shri. A. K. Patil, NSS programme officer. |                                      |
|                                                        |                                                                                                                                                                                                                                                                                                                              |                                      |
|                                                        |                                                                                                                                                                                                                                                                                                                              |                                      |
|                                                        |                                                                                                                                                                                                                                                                                                                              |                                      |
|                                                        |                                                                                                                                                                                                                                                                                                                              |                                      |

### **PHOTOS**

Shri. Prasad Palanakar welcoming the gathering

Audience at International Yoga Day celebration

Audience listening to Shri Vasant Hosamani

Pirincipal

KLES'S Basavaprabhu Kore Arts, Science and Commerce Colleg CHIKODI - 591 201