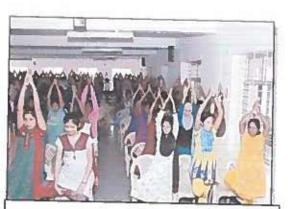

### **NSS Cell**

| Title of the Programme                                 | International Yoga Day                                                                                                                                                                                                                                                                                                       |                                      |
|--------------------------------------------------------|------------------------------------------------------------------------------------------------------------------------------------------------------------------------------------------------------------------------------------------------------------------------------------------------------------------------------|--------------------------------------|
| Date                                                   | 21.06.2016                                                                                                                                                                                                                                                                                                                   |                                      |
| Place                                                  | Sabhabhavan of the college                                                                                                                                                                                                                                                                                                   |                                      |
| Resource person                                        | Shri. Vasant Hosamani                                                                                                                                                                                                                                                                                                        |                                      |
| No. of participants                                    | Staff: 32                                                                                                                                                                                                                                                                                                                    | Students: 180                        |
|                                                        | To strengthen the global co-ordi                                                                                                                                                                                                                                                                                             | nation among people through yoga.    |
| Objectives                                             | To make people aware of physic                                                                                                                                                                                                                                                                                               | cal and mental health.               |
|                                                        | To get win over all the health issues through Yoga practice.                                                                                                                                                                                                                                                                 |                                      |
|                                                        | To educate staff and students about importance of Yoga.                                                                                                                                                                                                                                                                      |                                      |
| International Yoga Day is celebrated by conducting spe |                                                                                                                                                                                                                                                                                                                              | ed by conducting special lecture on  |
| l<br>i                                                 | Yoga and Yoga Practice. The prog                                                                                                                                                                                                                                                                                             | ram started at 10 am in the college. |
|                                                        | Shri Vasant Hosamani, an expert                                                                                                                                                                                                                                                                                              | in Yoga was the chief guest. The     |
|                                                        | programme was started with welcom                                                                                                                                                                                                                                                                                            | ne address by Shri Prasad Palanakar, |
| Summary of the                                         | lecturer in Chemistry. Chief gues                                                                                                                                                                                                                                                                                            | t of the programme explained the     |
| Proceedings                                            | importance and usefulness of performing Yoga. He made a demonstration of various asanas like Bhujasan, Dhanurasana, Siddhasana and more to the participants. All teaching and non-teaching staff, students got benefitted from this program. Program concluded by vote of thank by Shri. A. K. Patil, NSS programme officer. |                                      |
|                                                        |                                                                                                                                                                                                                                                                                                                              |                                      |
|                                                        |                                                                                                                                                                                                                                                                                                                              |                                      |
|                                                        |                                                                                                                                                                                                                                                                                                                              |                                      |
|                                                        |                                                                                                                                                                                                                                                                                                                              |                                      |

### **PHOTOS**

Shri. Prasad Palanakar welcoming the gathering

Audience at International Yoga Day celebration

Audience listening to Shri Vasant Hosamani

Pirincipal

KLES'S Basavaprabhu Kore Arts, Science and Commerce Colleg CHIKODI - 591 201