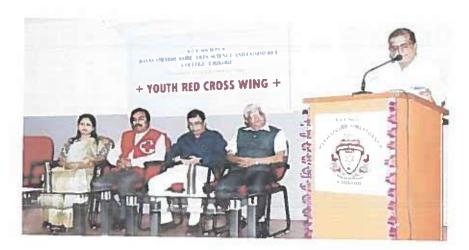

### **NSS Cell**

| Title of the Programme                                 | International Yoga Day                                                                                                                                                                                                                                                                                                       |                                      |
|--------------------------------------------------------|------------------------------------------------------------------------------------------------------------------------------------------------------------------------------------------------------------------------------------------------------------------------------------------------------------------------------|--------------------------------------|
| Date                                                   | 21.06.2016                                                                                                                                                                                                                                                                                                                   |                                      |
| Place                                                  | Sabhabhavan of the college                                                                                                                                                                                                                                                                                                   |                                      |
| Resource person                                        | Shri. Vasant Hosamani                                                                                                                                                                                                                                                                                                        |                                      |
| No. of participants                                    | Staff: 32                                                                                                                                                                                                                                                                                                                    | Students: 180                        |
|                                                        | To strengthen the global co-ordi                                                                                                                                                                                                                                                                                             | nation among people through yoga.    |
| Objectives                                             | To make people aware of physic                                                                                                                                                                                                                                                                                               | cal and mental health.               |
|                                                        | To get win over all the health issues through Yoga practice.                                                                                                                                                                                                                                                                 |                                      |
|                                                        | To educate staff and students about importance of Yoga.                                                                                                                                                                                                                                                                      |                                      |
| International Yoga Day is celebrated by conducting spe |                                                                                                                                                                                                                                                                                                                              | ed by conducting special lecture on  |
| l<br>i                                                 | Yoga and Yoga Practice. The prog                                                                                                                                                                                                                                                                                             | ram started at 10 am in the college. |
|                                                        | Shri Vasant Hosamani, an expert                                                                                                                                                                                                                                                                                              | in Yoga was the chief guest. The     |
|                                                        | programme was started with welcom                                                                                                                                                                                                                                                                                            | ne address by Shri Prasad Palanakar, |
| Summary of the                                         | lecturer in Chemistry. Chief gues                                                                                                                                                                                                                                                                                            | t of the programme explained the     |
| Proceedings                                            | importance and usefulness of performing Yoga. He made a demonstration of various asanas like Bhujasan, Dhanurasana, Siddhasana and more to the participants. All teaching and non-teaching staff, students got benefitted from this program. Program concluded by vote of thank by Shri. A. K. Patil, NSS programme officer. |                                      |
|                                                        |                                                                                                                                                                                                                                                                                                                              |                                      |
|                                                        |                                                                                                                                                                                                                                                                                                                              |                                      |
|                                                        |                                                                                                                                                                                                                                                                                                                              |                                      |
|                                                        |                                                                                                                                                                                                                                                                                                                              |                                      |

### **PHOTOS**

Shri. Prasad Palanakar welcoming the gathering

Audience at International Yoga Day celebration

Audience listening to Shri Vasant Hosamani

Pirincipal

KLES'S Basavaprabhu Kore Arts, Science and Commerce Colleg CHIKODI - 591 201