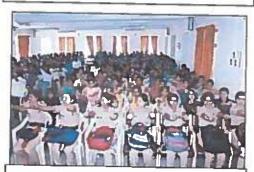

### **NSS Cell**

| Title of the Programme                                 | International Yoga Day                                                                                                                                                                                                                                                                                                       |                                      |
|--------------------------------------------------------|------------------------------------------------------------------------------------------------------------------------------------------------------------------------------------------------------------------------------------------------------------------------------------------------------------------------------|--------------------------------------|
| Date                                                   | 21.06.2016                                                                                                                                                                                                                                                                                                                   |                                      |
| Place                                                  | Sabhabhavan of the college                                                                                                                                                                                                                                                                                                   |                                      |
| Resource person                                        | Shri. Vasant Hosamani                                                                                                                                                                                                                                                                                                        |                                      |
| No. of participants                                    | Staff: 32                                                                                                                                                                                                                                                                                                                    | Students: 180                        |
|                                                        | To strengthen the global co-ordi                                                                                                                                                                                                                                                                                             | nation among people through yoga.    |
| Objectives                                             | To make people aware of physic                                                                                                                                                                                                                                                                                               | cal and mental health.               |
|                                                        | To get win over all the health issues through Yoga practice.                                                                                                                                                                                                                                                                 |                                      |
|                                                        | To educate staff and students about importance of Yoga.                                                                                                                                                                                                                                                                      |                                      |
| International Yoga Day is celebrated by conducting spe |                                                                                                                                                                                                                                                                                                                              | ed by conducting special lecture on  |
| l<br>i                                                 | Yoga and Yoga Practice. The prog                                                                                                                                                                                                                                                                                             | ram started at 10 am in the college. |
|                                                        | Shri Vasant Hosamani, an expert                                                                                                                                                                                                                                                                                              | in Yoga was the chief guest. The     |
|                                                        | programme was started with welcom                                                                                                                                                                                                                                                                                            | ne address by Shri Prasad Palanakar, |
| Summary of the                                         | lecturer in Chemistry. Chief gues                                                                                                                                                                                                                                                                                            | t of the programme explained the     |
| Proceedings                                            | importance and usefulness of performing Yoga. He made a demonstration of various asanas like Bhujasan, Dhanurasana, Siddhasana and more to the participants. All teaching and non-teaching staff, students got benefitted from this program. Program concluded by vote of thank by Shri. A. K. Patil, NSS programme officer. |                                      |
|                                                        |                                                                                                                                                                                                                                                                                                                              |                                      |
|                                                        |                                                                                                                                                                                                                                                                                                                              |                                      |
|                                                        |                                                                                                                                                                                                                                                                                                                              |                                      |
|                                                        |                                                                                                                                                                                                                                                                                                                              |                                      |

### **PHOTOS**

Shri. Prasad Palanakar welcoming the gathering

Audience at International Yoga Day celebration

Audience listening to Shri Vasant Hosamani

Pirincipal

KLES'S Basavaprabhu Kore Arts, Science and Commerce Colleg CHIKODI - 591 201