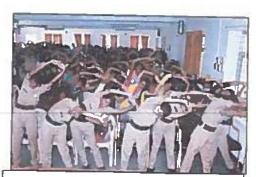

### **NSS Cell**

| Title of the Programme                                 | International Yoga Day                                                                                                                                                                                                                                                                                                       |                                      |
|--------------------------------------------------------|------------------------------------------------------------------------------------------------------------------------------------------------------------------------------------------------------------------------------------------------------------------------------------------------------------------------------|--------------------------------------|
| Date                                                   | 21.06.2016                                                                                                                                                                                                                                                                                                                   |                                      |
| Place                                                  | Sabhabhavan of the college                                                                                                                                                                                                                                                                                                   |                                      |
| Resource person                                        | Shri. Vasant Hosamani                                                                                                                                                                                                                                                                                                        |                                      |
| No. of participants                                    | Staff: 32                                                                                                                                                                                                                                                                                                                    | Students: 180                        |
|                                                        | To strengthen the global co-ordi                                                                                                                                                                                                                                                                                             | nation among people through yoga.    |
| Objectives                                             | To make people aware of physic                                                                                                                                                                                                                                                                                               | cal and mental health.               |
|                                                        | To get win over all the health issues through Yoga practice.                                                                                                                                                                                                                                                                 |                                      |
|                                                        | To educate staff and students about importance of Yoga.                                                                                                                                                                                                                                                                      |                                      |
| International Yoga Day is celebrated by conducting spe |                                                                                                                                                                                                                                                                                                                              | ed by conducting special lecture on  |
| l<br>i                                                 | Yoga and Yoga Practice. The prog                                                                                                                                                                                                                                                                                             | ram started at 10 am in the college. |
|                                                        | Shri Vasant Hosamani, an expert                                                                                                                                                                                                                                                                                              | in Yoga was the chief guest. The     |
|                                                        | programme was started with welcom                                                                                                                                                                                                                                                                                            | ne address by Shri Prasad Palanakar, |
| Summary of the                                         | lecturer in Chemistry. Chief gues                                                                                                                                                                                                                                                                                            | t of the programme explained the     |
| Proceedings                                            | importance and usefulness of performing Yoga. He made a demonstration of various asanas like Bhujasan, Dhanurasana, Siddhasana and more to the participants. All teaching and non-teaching staff, students got benefitted from this program. Program concluded by vote of thank by Shri. A. K. Patil, NSS programme officer. |                                      |
|                                                        |                                                                                                                                                                                                                                                                                                                              |                                      |
|                                                        |                                                                                                                                                                                                                                                                                                                              |                                      |
|                                                        |                                                                                                                                                                                                                                                                                                                              |                                      |
|                                                        |                                                                                                                                                                                                                                                                                                                              |                                      |

### **PHOTOS**

Shri. Prasad Palanakar welcoming the gathering

Audience at International Yoga Day celebration

Audience listening to Shri Vasant Hosamani

Pirincipal

KLES'S Basavaprabhu Kore Arts, Science and Commerce Colleg CHIKODI - 591 201