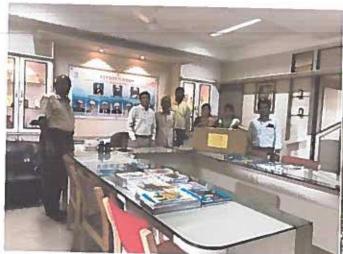

### **NSS Cell**

| Title of the Programme                                 | International Yoga Day                                                                                                                                                                                                                                                                                                       |                                      |
|--------------------------------------------------------|------------------------------------------------------------------------------------------------------------------------------------------------------------------------------------------------------------------------------------------------------------------------------------------------------------------------------|--------------------------------------|
| Date                                                   | 21.06.2016                                                                                                                                                                                                                                                                                                                   |                                      |
| Place                                                  | Sabhabhavan of the college                                                                                                                                                                                                                                                                                                   |                                      |
| Resource person                                        | Shri. Vasant Hosamani                                                                                                                                                                                                                                                                                                        |                                      |
| No. of participants                                    | Staff: 32                                                                                                                                                                                                                                                                                                                    | Students: 180                        |
|                                                        | To strengthen the global co-ordi                                                                                                                                                                                                                                                                                             | nation among people through yoga.    |
| Objectives                                             | To make people aware of physic                                                                                                                                                                                                                                                                                               | cal and mental health.               |
|                                                        | To get win over all the health issues through Yoga practice.                                                                                                                                                                                                                                                                 |                                      |
|                                                        | To educate staff and students about importance of Yoga.                                                                                                                                                                                                                                                                      |                                      |
| International Yoga Day is celebrated by conducting spe |                                                                                                                                                                                                                                                                                                                              | ed by conducting special lecture on  |
| l<br>i                                                 | Yoga and Yoga Practice. The prog                                                                                                                                                                                                                                                                                             | ram started at 10 am in the college. |
|                                                        | Shri Vasant Hosamani, an expert                                                                                                                                                                                                                                                                                              | in Yoga was the chief guest. The     |
|                                                        | programme was started with welcom                                                                                                                                                                                                                                                                                            | ne address by Shri Prasad Palanakar, |
| Summary of the                                         | lecturer in Chemistry. Chief gues                                                                                                                                                                                                                                                                                            | t of the programme explained the     |
| Proceedings                                            | importance and usefulness of performing Yoga. He made a demonstration of various asanas like Bhujasan, Dhanurasana, Siddhasana and more to the participants. All teaching and non-teaching staff, students got benefitted from this program. Program concluded by vote of thank by Shri. A. K. Patil, NSS programme officer. |                                      |
|                                                        |                                                                                                                                                                                                                                                                                                                              |                                      |
|                                                        |                                                                                                                                                                                                                                                                                                                              |                                      |
|                                                        |                                                                                                                                                                                                                                                                                                                              |                                      |
|                                                        |                                                                                                                                                                                                                                                                                                                              |                                      |

### **PHOTOS**

Shri. Prasad Palanakar welcoming the gathering

Audience at International Yoga Day celebration

Audience listening to Shri Vasant Hosamani

Pirincipal

KLES'S Basavaprabhu Kore Arts, Science and Commerce Colleg CHIKODI - 591 201