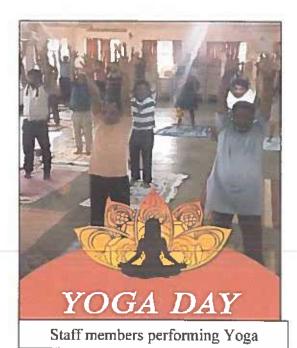

### **NSS Cell**

| Title of the Programme                                 | International Yoga Day                                                                                                                                                                                                                                                                                                       |                                      |
|--------------------------------------------------------|------------------------------------------------------------------------------------------------------------------------------------------------------------------------------------------------------------------------------------------------------------------------------------------------------------------------------|--------------------------------------|
| Date                                                   | 21.06.2016                                                                                                                                                                                                                                                                                                                   |                                      |
| Place                                                  | Sabhabhavan of the college                                                                                                                                                                                                                                                                                                   |                                      |
| Resource person                                        | Shri. Vasant Hosamani                                                                                                                                                                                                                                                                                                        |                                      |
| No. of participants                                    | Staff: 32                                                                                                                                                                                                                                                                                                                    | Students: 180                        |
|                                                        | To strengthen the global co-ordi                                                                                                                                                                                                                                                                                             | nation among people through yoga.    |
| Objectives                                             | To make people aware of physic                                                                                                                                                                                                                                                                                               | cal and mental health.               |
|                                                        | To get win over all the health issues through Yoga practice.                                                                                                                                                                                                                                                                 |                                      |
|                                                        | To educate staff and students about importance of Yoga.                                                                                                                                                                                                                                                                      |                                      |
| International Yoga Day is celebrated by conducting spe |                                                                                                                                                                                                                                                                                                                              | ed by conducting special lecture on  |
| l<br>i                                                 | Yoga and Yoga Practice. The prog                                                                                                                                                                                                                                                                                             | ram started at 10 am in the college. |
|                                                        | Shri Vasant Hosamani, an expert                                                                                                                                                                                                                                                                                              | in Yoga was the chief guest. The     |
|                                                        | programme was started with welcom                                                                                                                                                                                                                                                                                            | ne address by Shri Prasad Palanakar, |
| Summary of the                                         | lecturer in Chemistry. Chief gues                                                                                                                                                                                                                                                                                            | t of the programme explained the     |
| Proceedings                                            | importance and usefulness of performing Yoga. He made a demonstration of various asanas like Bhujasan, Dhanurasana, Siddhasana and more to the participants. All teaching and non-teaching staff, students got benefitted from this program. Program concluded by vote of thank by Shri. A. K. Patil, NSS programme officer. |                                      |
|                                                        |                                                                                                                                                                                                                                                                                                                              |                                      |
|                                                        |                                                                                                                                                                                                                                                                                                                              |                                      |
|                                                        |                                                                                                                                                                                                                                                                                                                              |                                      |
|                                                        |                                                                                                                                                                                                                                                                                                                              |                                      |

### **PHOTOS**

Shri. Prasad Palanakar welcoming the gathering

Audience at International Yoga Day celebration

Audience listening to Shri Vasant Hosamani

Pirincipal

KLES'S Basavaprabhu Kore Arts, Science and Commerce Colleg CHIKODI - 591 201