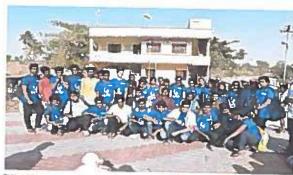

### **NSS UNIT**

The following NSS volunteers have attended the NSS Special Camp at Karoshi from 17.01.2017 to 23.01.2017 for the academic year 2016-17

| Sl. No. | NAME OF THE STUDENTS      | CLASS   |
|---------|---------------------------|---------|
| 1       | Shri- Shivraj .A.Donwade  | BA III  |
| 2       | Shri- Somesh Mone         | BA III  |
| 3       | Shri- Dinkar Sungare      | BA III  |
| 4       | Shri- Siddappa Manjare    | BA III  |
| 5       | Shri- Mahesh Kambale      | BA III  |
| 6       | Shri- Rakesh Magadum      | BA II   |
| 7       | Shri- Shivraj Koli        | BA II   |
| 8       | Shri- Darshan Pimpale     | BA II   |
| 9       | Shri- Sunil Huddar        | BAI     |
| 10      | Shri- Veerendra Patil     | BAI     |
| 11      | Shri- Rahul Patil         | BAI     |
| 12      | Shri- Pravin Hegade       | BAI     |
| 13      | Shri- Arun Basthwade      | BAI     |
| 14      | Shri- Bhimsen Mangi       | Bsc III |
| 15      | Shri-Rahul Tolannavar     | Bsc II  |
| 16      | Shri-Akshy Kamagouda      | Bsc II  |
| 17      | Shri-Sanjay Terdale       | Bsc II  |
| 18      | Shri-Sachin Chougale      | Bsc II  |
| 19      | Shri-Omkant Chougale      | Bsc II  |
| 20      | Shri-Vinayak Chougale     | Bsc I   |
| 21      | Shri- Krishna Jadhav      | Bsc I   |
| 22      | Shri-Deepak Pawar         | Bsc I   |
| 23      | Shri-Harish Malagar       | Bsc I   |
| 24      | Shri- Prajwal Naduvinkeri | Bsc I   |
| 25      | Shri-Avinash Kamble       | Bsc I   |
| 26      | Shri- Sandesh Kustigar    | Bsc I   |
| 27      | Shri-Gajendra Dhanwade    | Bsc I   |
| 28      | Shri-Nitin Bane           | Bcom i  |
| 29      | Shri-Rakesh Kambale       | Bcom I  |
| 30      | Shri-Vishwanath Banasode  | Bcom I  |
| 31      | Shri-Mahesh Shinde        | Bcom I  |
| 32      | Shri-Rahul Malagi         | BA II   |
| 33      | Miss-Padmaja Mane         | Bsc III |
| 34      | Miss-Shanti Bhasmi        | Bsc I   |
| 35      | Miss-Sudha Motageri       | Bsc II  |
| 36      | Miss-Swati Bagewadi       |         |
| 37      | Miss-Shruti Gurje         | Bsc II  |
| 38      | Miss-Pragati Awate        | Bsc II  |

| _ 39 _ | Miss-Deepika Hulikoppe   | Bsc II |
|--------|--------------------------|--------|
| 40     | Shri-Akshya Hallur       | BscI   |
| 41     | Miss-Kaveri Mukare       | Bsc I  |
| 42     | Miss-Aishwarya Gunnagol  | Bsc I  |
| 43     | Miss-Poonam Chandagade   | Bsc I  |
| 44     | Miss-Annapurna Waskar    | Bsc i  |
| 45     | Shri- Yshvant Korvi      | Bsc I  |
| 46     | Miss-Varsha Ravalukedari | Bsc I  |
| 47     | Miss-Gangutai Malage     | Bsc !  |
| 48     | Shri-Arihant Balikayi    | BA II  |
| 49     | Miss-Priynka Hiremath    | Bsc I  |
| 50     | Miss-Nikita Kadam        | Bsc I  |