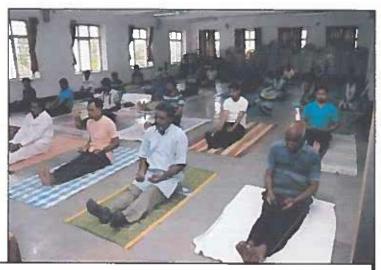

### **NSS Cell**

| Title of the Programme                                 | International Yoga Day                                                                                                                                                                                                                                                                                                       |                                      |
|--------------------------------------------------------|------------------------------------------------------------------------------------------------------------------------------------------------------------------------------------------------------------------------------------------------------------------------------------------------------------------------------|--------------------------------------|
| Date                                                   | 21.06.2016                                                                                                                                                                                                                                                                                                                   |                                      |
| Place                                                  | Sabhabhavan of the college                                                                                                                                                                                                                                                                                                   |                                      |
| Resource person                                        | Shri. Vasant Hosamani                                                                                                                                                                                                                                                                                                        |                                      |
| No. of participants                                    | Staff: 32                                                                                                                                                                                                                                                                                                                    | Students: 180                        |
|                                                        | To strengthen the global co-ordi                                                                                                                                                                                                                                                                                             | nation among people through yoga.    |
| Objectives                                             | To make people aware of physic                                                                                                                                                                                                                                                                                               | cal and mental health.               |
|                                                        | To get win over all the health issues through Yoga practice.                                                                                                                                                                                                                                                                 |                                      |
|                                                        | To educate staff and students about importance of Yoga.                                                                                                                                                                                                                                                                      |                                      |
| International Yoga Day is celebrated by conducting spe |                                                                                                                                                                                                                                                                                                                              | ed by conducting special lecture on  |
| l<br>i                                                 | Yoga and Yoga Practice. The prog                                                                                                                                                                                                                                                                                             | ram started at 10 am in the college. |
|                                                        | Shri Vasant Hosamani, an expert                                                                                                                                                                                                                                                                                              | in Yoga was the chief guest. The     |
|                                                        | programme was started with welcom                                                                                                                                                                                                                                                                                            | ne address by Shri Prasad Palanakar, |
| Summary of the                                         | lecturer in Chemistry. Chief gues                                                                                                                                                                                                                                                                                            | t of the programme explained the     |
| Proceedings                                            | importance and usefulness of performing Yoga. He made a demonstration of various asanas like Bhujasan, Dhanurasana, Siddhasana and more to the participants. All teaching and non-teaching staff, students got benefitted from this program. Program concluded by vote of thank by Shri. A. K. Patil, NSS programme officer. |                                      |
|                                                        |                                                                                                                                                                                                                                                                                                                              |                                      |
|                                                        |                                                                                                                                                                                                                                                                                                                              |                                      |
|                                                        |                                                                                                                                                                                                                                                                                                                              |                                      |
|                                                        |                                                                                                                                                                                                                                                                                                                              |                                      |

### **PHOTOS**

Shri. Prasad Palanakar welcoming the gathering

Audience at International Yoga Day celebration

Audience listening to Shri Vasant Hosamani

Pirincipal

KLES'S Basavaprabhu Kore Arts, Science and Commerce Colleg CHIKODI - 591 201